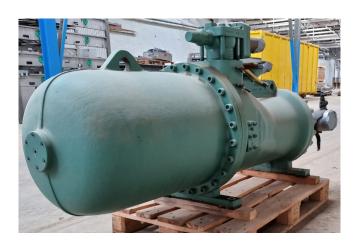

## Bitzer CSH9581-210Y-40D

#### Used Bitzer CSH9581-210Y-40D

Used Bitzer CSH9581-210Y-40D compact freon screw compressor with capacity control and a sight glass. This compressor has a capacity of 646,9 kW based on R134a and T +10°C/+40°C. \*Why choose for HOSBV? Were not only the largest used refrigeration specialist in Europe, but also, we deliver all equipment including an extensive test, warranty and industrial cleaning. \*Optional we can also perform a new paint job and arrange the logistics.