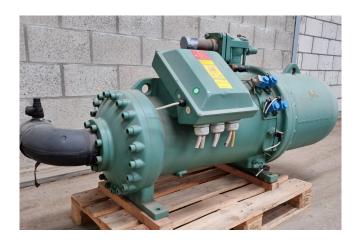

#### Used Bitzer CSH9581-210Y-40D

Used Bitzer CSH9581-210Y-40D compact freon screw compressor with capacity control and a sight glass. This compressor has a capacity of 646,9 kW based on R134a and T +10°C/+40°C. \*Why choose for HOSBV? Were not only the largest used refrigeration specialist in Europe, but also, we deliver all equipment including an extensive test, warranty and industrial cleaning. \*Optional we can also perform a new paint job and arrange the logistics.

# Your partner for used commercial and industrial refrigeration equipment

| Typ CSH9581-210Y-40D SNr. 1072900115  BITZER KÜHLMASCHINENBAU GMBH Made in E.C. |                 |      |                   |  |                  |     |                    |                    |
|---------------------------------------------------------------------------------|-----------------|------|-------------------|--|------------------|-----|--------------------|--------------------|
| Nennspann<br>V Δ 3Ph~                                                           | ung<br>V Y 3Ph~ |      | Max.Betr<br>A (Δ) |  | Anlaufs<br>A (Δ) |     | Fördervol.<br>m³/h | Drehzahl<br>min -1 |
| 380-420                                                                         |                 | 50   | 320               |  | 1853             | 586 | 805                | 2900               |
| 440-480                                                                         |                 | 60   | 320               |  | 1853             | 586 | 966                | 3500               |
| IP 54 ND<br>37802803                                                            | /HD max.        | 19 / | 28 bar            |  |                  |     |                    | ((                 |