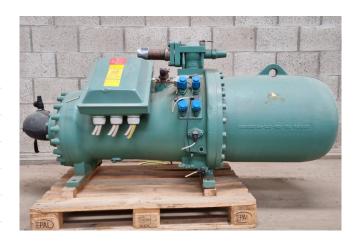

#### Used Bitzer CSH9581-210Y-40D

Used Bitzer CSH9581-210Y-40D compact freon screw compressor with capacity control and a sight glass. This compressor has a capacity of 646,9 kW based on R134a and T +10°C/+40°C. \*Why choose for HOSBV? Were not only the largest used refrigeration specialist in Europe, but also, we deliver all equipment including an extensive test, warranty and industrial cleaning. \*Optional we can also perform a new paint job and arrange the logistics.

# Your partner for used commercial and industrial refrigeration equipment

| Typ CSH9581-210Y-40D SNr. 1072900115  BITZER KÜHLMASCHINENBAU GMBH Made in E.C. |                 |      |                   |  |                  |     |                    |                    |
|---------------------------------------------------------------------------------|-----------------|------|-------------------|--|------------------|-----|--------------------|--------------------|
| Nennspann<br>V Δ 3Ph~                                                           | ung<br>V Y 3Ph~ |      | Max.Betr<br>A (Δ) |  | Anlaufs<br>A (Δ) |     | Fördervol.<br>m³/h | Drehzahl<br>min -1 |
| 380-420                                                                         |                 | 50   | 320               |  | 1853             | 586 | 805                | 2900               |
| 440-480                                                                         |                 | 60   | 320               |  | 1853             | 586 | 966                | 3500               |
| IP 54 ND<br>37802803                                                            | /HD max.        | 19 / | 28 bar            |  |                  |     |                    | ((                 |