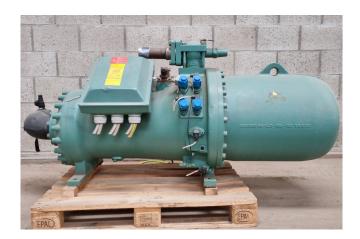

#### Used Bitzer CSH9581-210Y-40D

Used Bitzer CSH9581-210Y-40D compact freon screw compressor with capacity control and a sight glass. This compressor has a capacity of 646,9 kW based on R134a and T +10°C/+40°C. \*Why choose for HOSBV? Were not only the largest used refrigeration specialist in Europe, but also, we deliver all equipment including an extensive test, warranty and industrial cleaning. \*Optional we can also perform a new paint job and arrange the logistics.

# Your partner for used commercial and industrial refrigeration equipment

| Typ CSH9581-210Y-40D SNr. 1072900115  BITZER KÜHLMASCHINENBAU GMBH Made in E.C. |                 |      |                   |  |                  |     |                    |                    |
|---------------------------------------------------------------------------------|-----------------|------|-------------------|--|------------------|-----|--------------------|--------------------|
| Nennspann<br>V Δ 3Ph~                                                           | ung<br>V Y 3Ph~ |      | Max.Betr<br>A (Δ) |  | Anlaufs<br>A (Δ) |     | Fördervol.<br>m³/h | Drehzahl<br>min -1 |
| 380-420                                                                         |                 | 50   | 320               |  | 1853             | 586 | 805                | 2900               |
| 440-480                                                                         |                 | 60   | 320               |  | 1853             | 586 | 966                | 3500               |
| IP 54 ND<br>37802803                                                            | /HD max.        | 19 / | 28 bar            |  |                  |     |                    | ((                 |