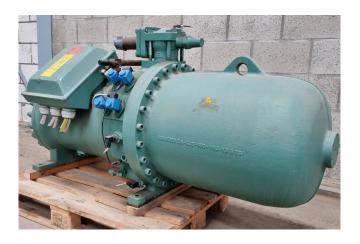

#### Used Bitzer CSH9581-210Y-40D

Used Bitzer CSH9581-210Y-40D compact freon screw compressor with capacity control and a sight glass. This compressor has a capacity of 646,9 kW based on R134a and T +10°C/+40°C. \*Why choose for HOSBV? Were not only the largest used refrigeration specialist in Europe, but also, we deliver all equipment including an extensive test, warranty and industrial cleaning. \*Optional we can also perform a new paint job and arrange the logistics.

# Your partner for used commercial and industrial refrigeration equipment

| Typ CSH9581-210Y-40D SNr. 1072900115  BITZER KÜHLMASCHINENBAU GMBH Made in E.C. |                 |      |                   |  |                  |     |                    |                    |
|---------------------------------------------------------------------------------|-----------------|------|-------------------|--|------------------|-----|--------------------|--------------------|
| Nennspann<br>V Δ 3Ph~                                                           | ung<br>V Y 3Ph~ |      | Max.Betr<br>A (Δ) |  | Anlaufs<br>A (Δ) |     | Fördervol.<br>m³/h | Drehzahl<br>min -1 |
| 380-420                                                                         |                 | 50   | 320               |  | 1853             | 586 | 805                | 2900               |
| 440-480                                                                         |                 | 60   | 320               |  | 1853             | 586 | 966                | 3500               |
| IP 54 ND<br>37802803                                                            | /HD max.        | 19 / | 28 bar            |  |                  |     |                    | ((                 |